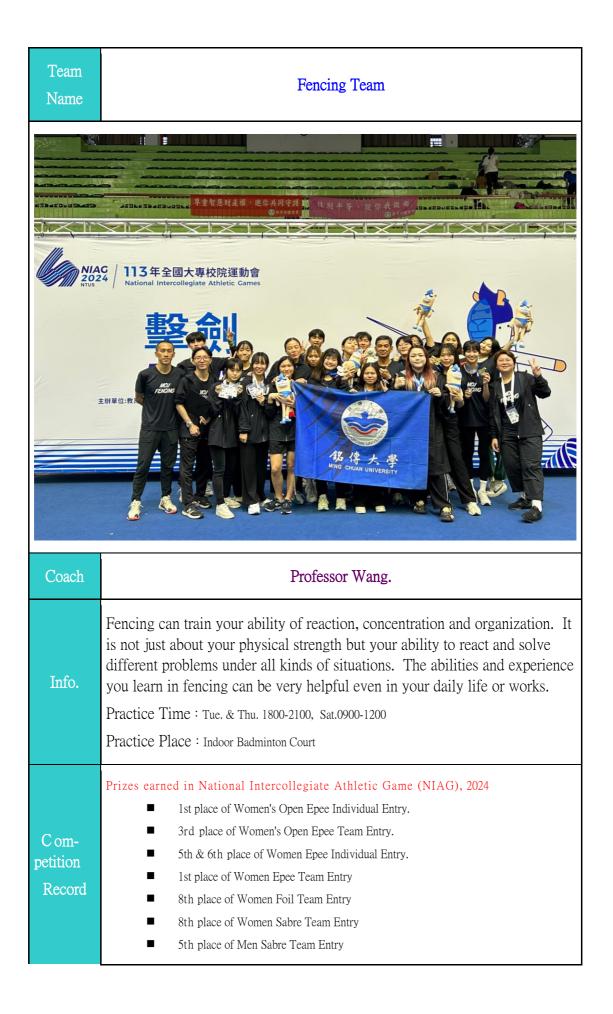

■ 7th place of Men Sabre Individual Entry

#### Prizes earned in National Intercollegiate Athletic Game (NIAG), 2023

- 1st & 3rd place of Women's Open Epee Individual Entry.
- 3rd place of Women Open Epee Team Entry.
- **3**rd place of Women's Epee Individual Entry.
- 7th place of Women Foil Individual Entry.
- 1st place of Women Epee Team Entry.
- 3rd place of Women Foil Team Entry.
- 8th place of Women Sabre Team Entry

### Prizes earned in National Intercollegiate Athletic Game (NIAG), 2022

- 3nd place of Women's Open Epee Individual Entry.
  - 7th place of Women's Open Sabre Individual Entry.
- 3rd place of Women Foil Individual Entry.
- 3rd place of Women Epee Team Entry.
- 3rd place of Women Foil Team Entry.

# Prizes earned in National Intercollegiate Athletic Game (NIAG), 2021