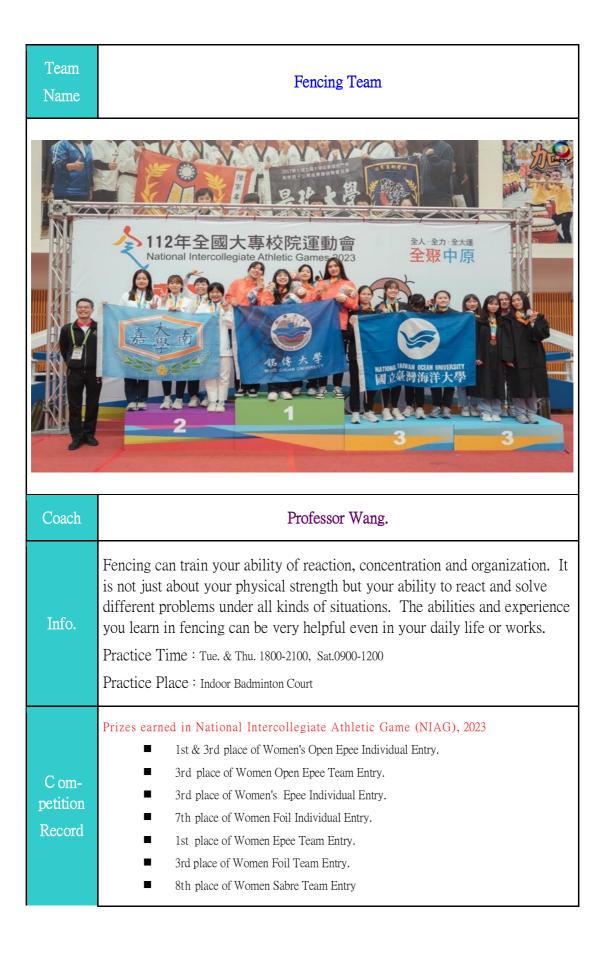

## Prizes earned in National Intercollegiate Athletic Game (NIAG), 2022

- 3nd place of Women's Open Epee Individual Entry.
- 7th place of Women's Open Sabre Individual Entry.
- 3rd place of Women Foil Individual Entry.
- 3rd place of Women Epee Team Entry.
- 3rd place of Women Foil Team Entry.

# Prizes earned in National Intercollegiate Athletic Game (NIAG), 2021

- 2nd place of Men's Open Epee Individual Entry.
- 7th place of Women's Open Epee Individual Entry.
- 1st & 3rd & 7th place of Women Epee Individual Entry.
- 7th place of Women Foil Individual Entry.
- 3rd & 8th place of Women Sabre Individual Entry.
- 1st place of Women Epee Team Entry.
- 3rd place of Women Foil Team Entry.
- 6th place of Women Sabre Team Entry.

## Prizes earned in National Intercollegiate Athletic Game (NI